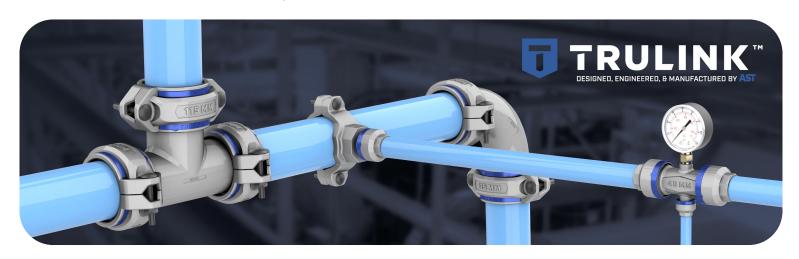

#### **INNOVATIVE TECHNOLOGIES** DRIVING THE INDUSTRY FORWARD

TruLink's design utilizes two variations of coupling technology, Push-to-Connect and Clamp-to-Connect. Both variations feature the deepest level of engagement from tube to fitting on the market. Combined with a spaced double o-ring seal technology, TruLink can achieve an unparalleled sealing advantage and eliminate the risk of leaks at your facility.

#### TRULINK UTILIZES

ONLY TWO VARIATIONS
OF COUPLING TECHNOLOGY

WHICH ARE BOTH PERFERRED BY
INSTALLERS FOR THEIR LIGHTWEIGHT
MATERIALS AND EASE OF INSTALLATION

CLAMP-TO-CONNECT 73mm - 273mm

TruLink's innovative design - with unmatched strength, performance, and reliability - is backed by SEVEN industry leading patented technologies